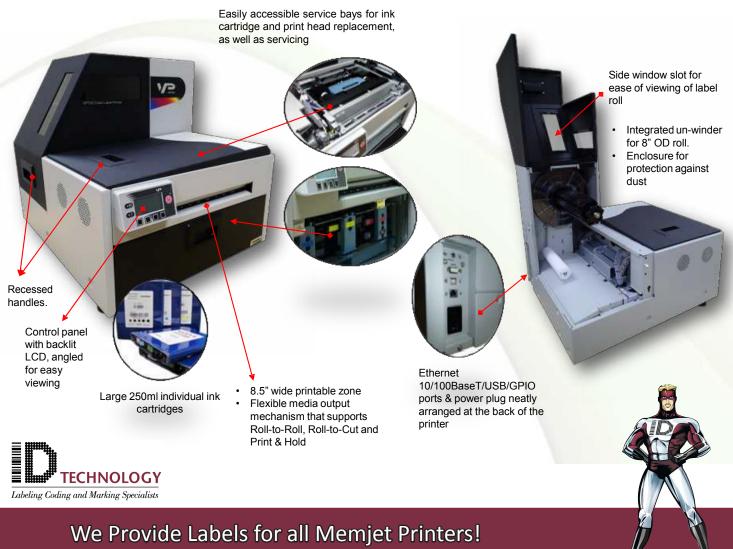

## Highlights

Ink

Print speeds: Up to 12 inches/second
Print Resolution 1600x800 or 1600x1600 dpi
Connectivity USB 2.0, Ethernet, GPIO

5 individual 250ml tanks (CMYKK)

Power Universal power supply

Print modes Roll to Roll, Roll to Cut, Print to hold Media Width 2" minimum to 8.5" maximum

Roll diameter Up to 8 inches

Max label length 40" continuous/roll to roll,

8" roll to cut/print to hold

Label stocks Gloss, matt paper plus synthetics. Call for info

Interface Backlit LCD with 8 languages, web server Operation Straight label feed with auto loading

Straight label feed with auto loading

Easy access for service and ink loading

Construction Industrial level metal casing

Enclosed label roll for dust protection

Windows driver to allow use with most label

powered by Pro Mach

design software

Warranty 12 months warranty or 5 million inches

(whichever comes first)

Installation, training and service plans

available from ID Technology